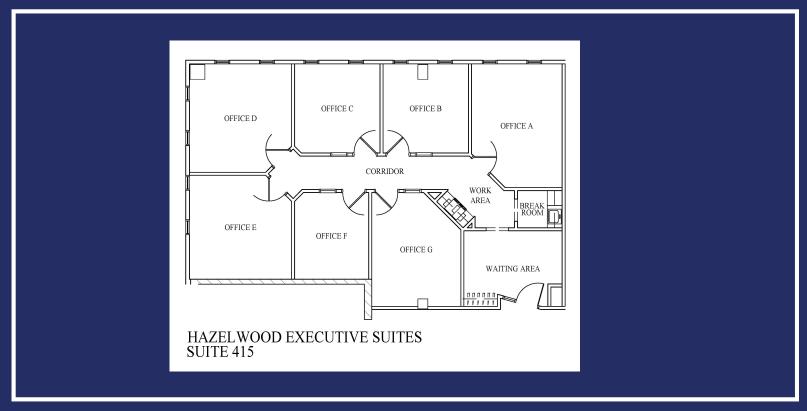

#### **Suite 415**

Suite Size: 1,812.0 RSF | Rate/SF: \$20.00/SF

# Suite 415

### **Suite Information:**

Area - 1,812.0 RSF

Rate/SF - \$20.00/SF