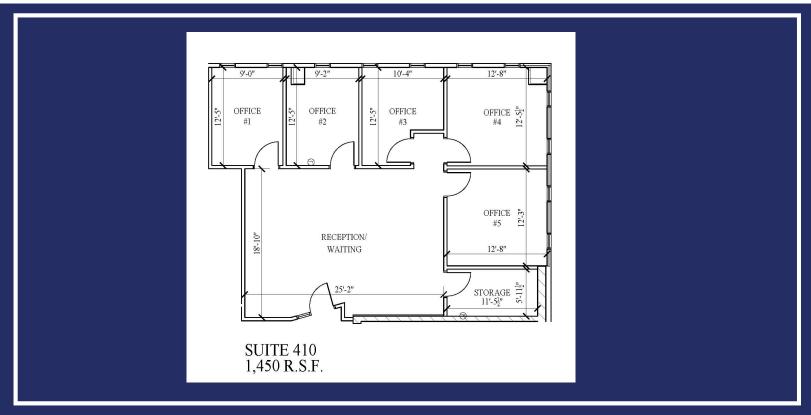

# Suite 410

### **Suite Information:**

Area - 1,450.0 RSF

Rate/SF - \$20.00/SF