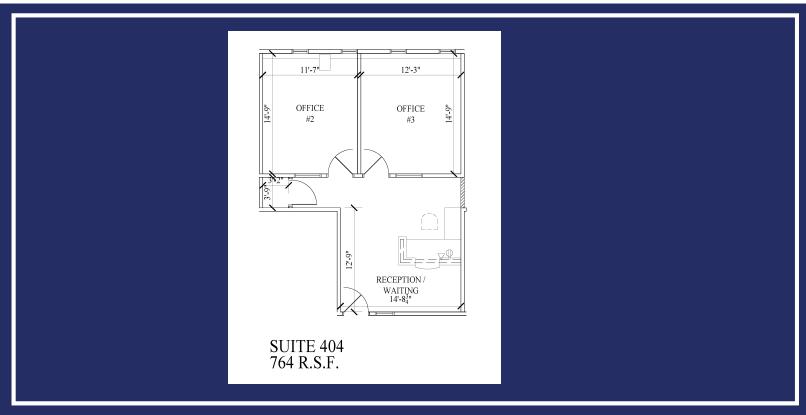

#### Suite 404

Suite Size: 764.0 RSF | Rate/SF: \$20.00/SF

# Suite 404

### **Suite Information:**

Area - 764.0 RSF

Rate/SF - \$20.00/SF