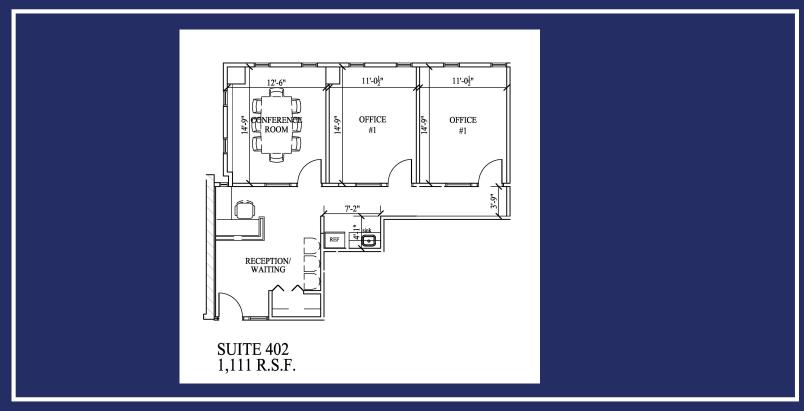

# Suite 402

### **Suite Information:**

Area - 1,111.0 RSF

Rate/SF - \$20.00/SF

#### **Includes:**

- Basic Utilities
- Cleaning (5-Days/Week)
- Maintenance
- Conference Room