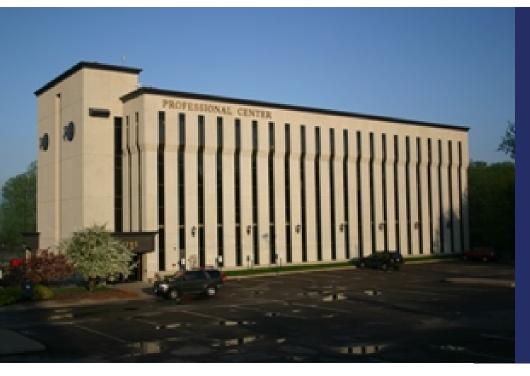

# Hazelwood Professional Center

2785 White Bear Avenue Maplewood, MN 55109

## **Suite Availability:**

#### **Suite 101**

Suite Size: 914.0 RSF | Rate/SF: \$20.00/SF

#### **Suite 402**

Suite Size: 1,111.0 RSF | Rate/SF: \$20.00/SF

#### Suite 404

Suite Size: 764.0 RSF | Rate/SF: \$20.00/SF

#### **Suite 410**

Suite Size: 1,450.0 RSF | Rate/SF: \$20.00/SF

#### **Suite 415**

Suite Size: 1,812.0 RSF | Rate/SF: \$20.00/SF

#### **Amenities:**

- Conference Room
- Vending Area
- Outdoor Patio
- Great Access from Highways I-35W, 61, and 36
- Adjacent to Maplewood Shopping Mall
- Abundant Parking
- Card Access System
- Access to Public Transportation

# Suite 402



### **Suite Information:**

Area - 1,111.0 RSF

Rate/SF - \$20.00/SF

#### **Includes:**

- Basic Utilities
- Cleaning (5