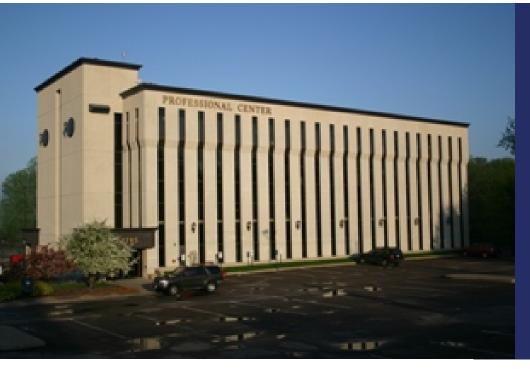

# Hazelwood Professional Center

2785 White Bear Avenue Maplewood, MN 55109

# Suite Availability:

### Suite 101

Suite Size: 914.0 RSF | Rate/SF: \$20.00/SF

#### **Suite 402**

Suite Size: 1,111.0 RSF | Rate/SF: \$20.00/SF

## Suite 404

Suite Size: 764.0 RSF | Rate/SF: \$20.00/SF

Suite 410 Suite Size: 1,450.0 RSF | Rate/SF: \$20.00/SF

**Suite 415** Suite Size: 1,812.0 RSF | Rate/SF: \$20.00/SF

### Amenities:

- Conference Room
- Vending Area
- Outdoor Patio
- Great Access from Highways I-35W, 61, and 36
- Adjacent to Maplewood Shopping Mall
- Abundant Parking
- Card Access System
- Access to Public Transportation

# Suite 101

SUITE 101 914 R.S.F.

# **Suite Information:**

Area - 914.0 RSF

## Rate/SF - \$20.00/SF

## Includes:

- Basic Utilities
- Cleaning (5-Days/Week)
- Mainte