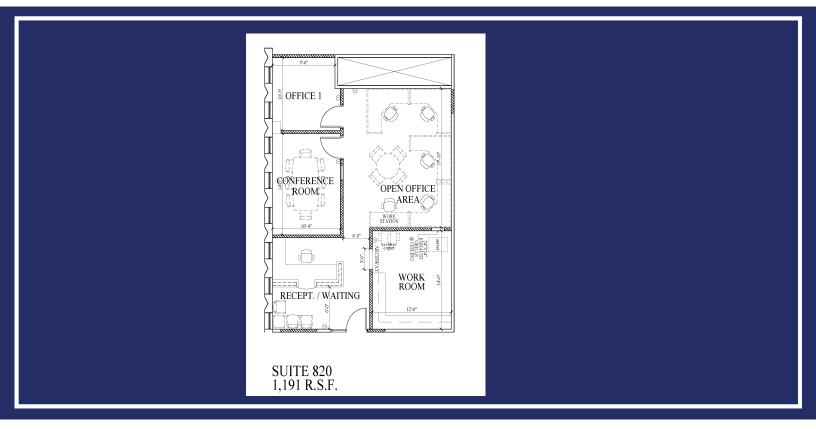

# Suite 820

### **Suite Information:**

Area - 1,191.0 RSF

Rate/SF - \$23.00/SF