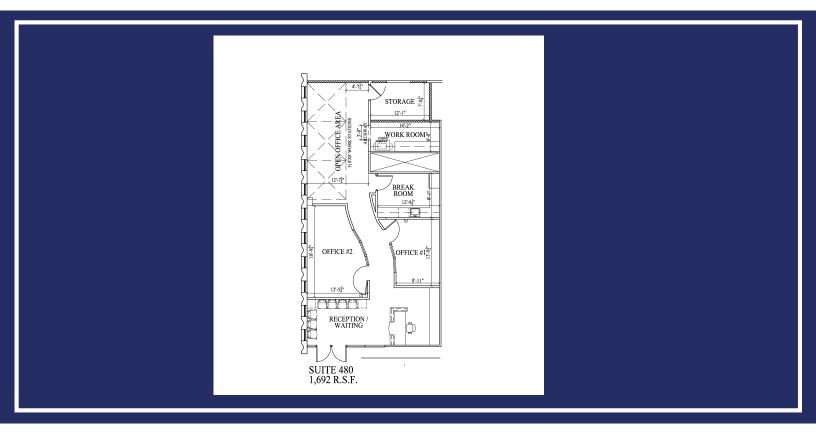

# Suite 480

### **Suite Information:**

Area - 1,692.0 RSF

Rate/SF - \$23.00/SF