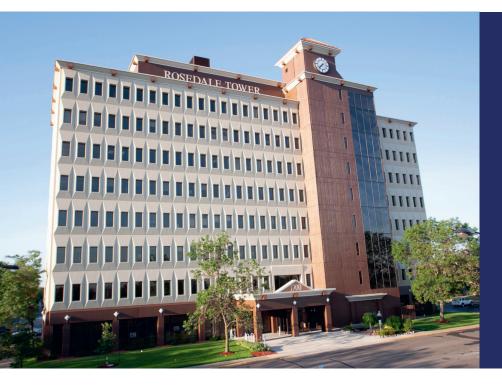

## Rosedale Tower

1700 Highway 36 West Roseville, MN 55113

#### **Suite Availability:**

**Suite 210** 

Suite Size: 784.0 RSF | Rate/SF: \$23.00/SF

Suite 350

Suite Size: 352.0 RSF | Rate/SF: \$750.00/Month

Suite 480

Suite Size: 1,692.0 RSF | Rate/SF: \$23.00/SF

**Suite 790** 

Suite Size: 3,209.0 RSF | Rate/SF: \$23.00/SF

**Suite 820** 

Suite Size: 1,191.0 RSF | Rate/SF: \$23.00/SF

### **Amenities**

- Large Building Conference Room (35 People)
- Small Building Conference Room (12 People)
- Break Room and Vending Area
- Gazebo for Outdoor Dining
- Card Access System
- Great Access from Highways
  I-35W and 36
- Great Views of Downtown St.
  Paul & Minneapolis Skylines
- Tallest Building in the City of Roseville
- Building is Owner Occupied
- Adjacent to Rosedale Shopping
  Mal