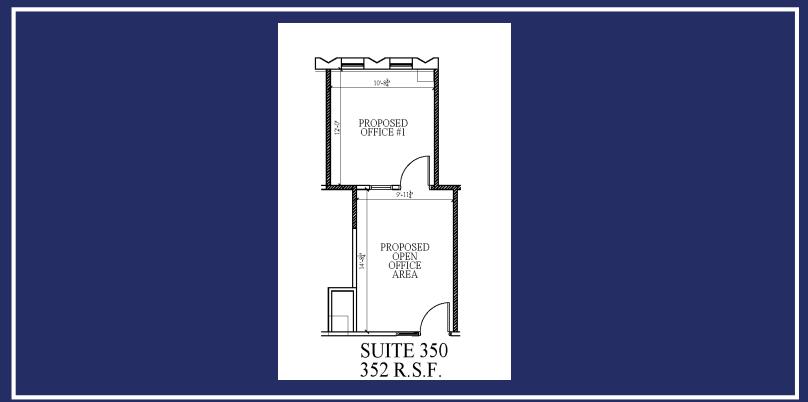

#### Suite 350

Suite Size: 352.0 RSF | Rate/SF: \$750.00/Month

Suite 480 Suite Size: 1,692.0 RSF | Rate/SF: \$23.00/SF

# Suite 350

## **Suite Information:**

Area - 352.0 RSF

Rate/SF - \$750.00/Month