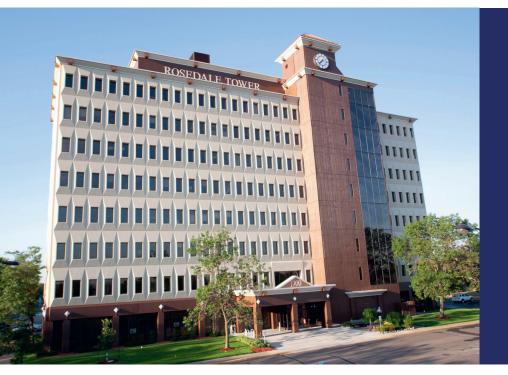

## Rosedale Tower

1700 Highway 36 West Roseville, MN 55113

#### Suite Availability:

#### Suite 210

Suite Size: 784.0 RSF | Rate/SF: \$23.00/SF

#### Suite 350

Suite Size: 352.0 RSF | Rate/SF: \$750.00/Month

Suite 480 Suite Size: 1,692.0 RSF | Rate/SF: \$23.00/SF

#### Suite 790

Suite Size: 3,209.0 RSF | Rate/SF: \$23.00/SF

#### Suite 820

Suite Size: 1,191.0 RSF | Rate/SF: \$23.00/SF

### Amenities

- Large Building Conference Room (35 People)
- Small Building Conference Room (12 People)
- Break Room and Vending Area
- Gazebo for Outdoor Dining
- Card Access System
- Great Access from Highways I-35W and 36
- Great Views of Downtown St. Paul & Minneapolis Skylines
- Tallest Building in the City of Roseville
- Building is Owner Occupied
- Adjacent to Rosedale Shopping Mall
- Abunda