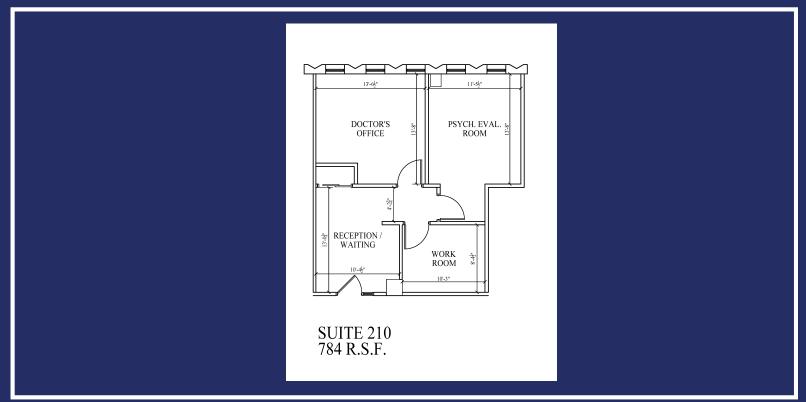

Highway 36 West Roseville, MN 55113

#### Suite Availability:

#### Suite 210

Suite Size: 784.0 RSF | Rate/SF: \$23.00/SF

#### Suite 350

Suite Size: 352.0 RSF | Rate/SF: \$750.00/Month

Suite 480 Suite Size: 1,692.0 RSF | Rate/SF: \$23.00/SF

#### Suite 790

Suite Size: 3,209.0 RSF | Rate/SF: \$23.00/SF

#### Suite 820

Suite Size: 1,191.0 RSF | Rate/SF: \$23.00/SF

### Amenities

- Large Building Conference Room (35 People)
- Small Building Conference Room (12 People)
- Break Room and Vending Area
- Gazebo for Outdoor Dining
- Card Access System
- Great Access from Highways I-35W and 36
- Great Views of Downtown St. Paul & Minneapolis Skylines
- Tallest Building in the City of Roseville
- Building is Owner Occupied
- Adjacent to Rosedale Shopping Mall
- Abundant Parking

# Suite 210



## **Suite Information:**

Area - 784.0 RSF

Rate/SF - \$23.00/SF

## Includes:

- Basic Utilities
- Cleaning (5-Days/Week)
- Maintenance
- On-Site Management
- Conference Rooms





## Contact us:

Paul Buchmayer Cell: (612) 269-2096

Licensed Real Estate Broker – Encompass Properties, LLC

paulb@encompasspropertiesllc.com

Office: 651-361-8941